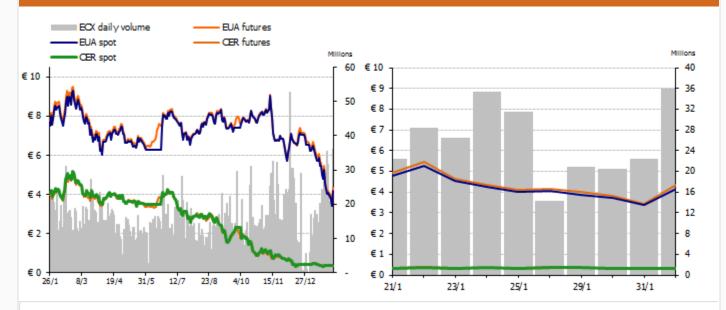

Last week the CO2 market noticed very volatile week with big fluctuations. EUAs closed the week at 4,16 Euro (4% more than the previous week). CERs finished the week at 0,34 Euro. CER/EUA spread finished at -3,82 euro/t.

|     | SPO  | T    |          | FUTURE |      |      |          |
|-----|------|------|----------|--------|------|------|----------|
|     | max  | min  | wkly chg |        | max  | min  | wkly chg |
| EUA | 4.16 | 3.40 | 4%       | EUA    | 4.34 | 3.42 | 6%       |
| CER | 0.36 | 0.34 | 0%       | CER    | 0.37 | 0.33 | -6%      |